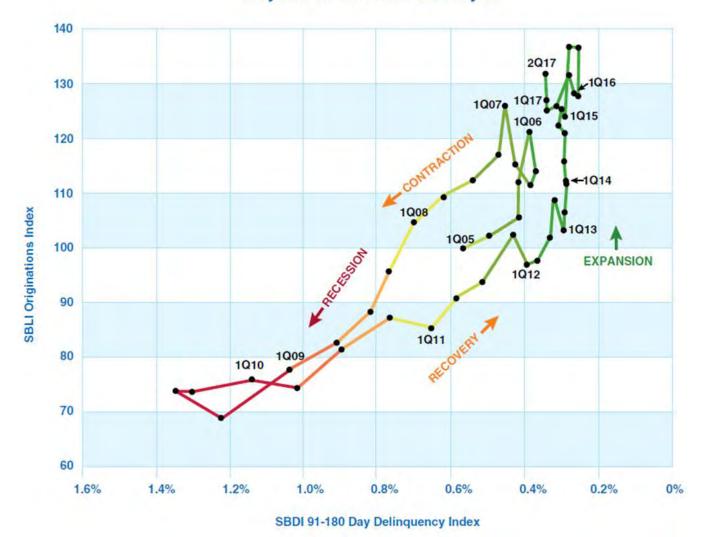

#### SBDI 91-180 Day % vs. Thomson Reuters/PayNet SBLI

PayNet Small Business Cycle®

Source: PayNet

TAKING THE RISK OUT OF SMALL BUSINESS LENDING

Taking the Risk Out of Small Business Lending