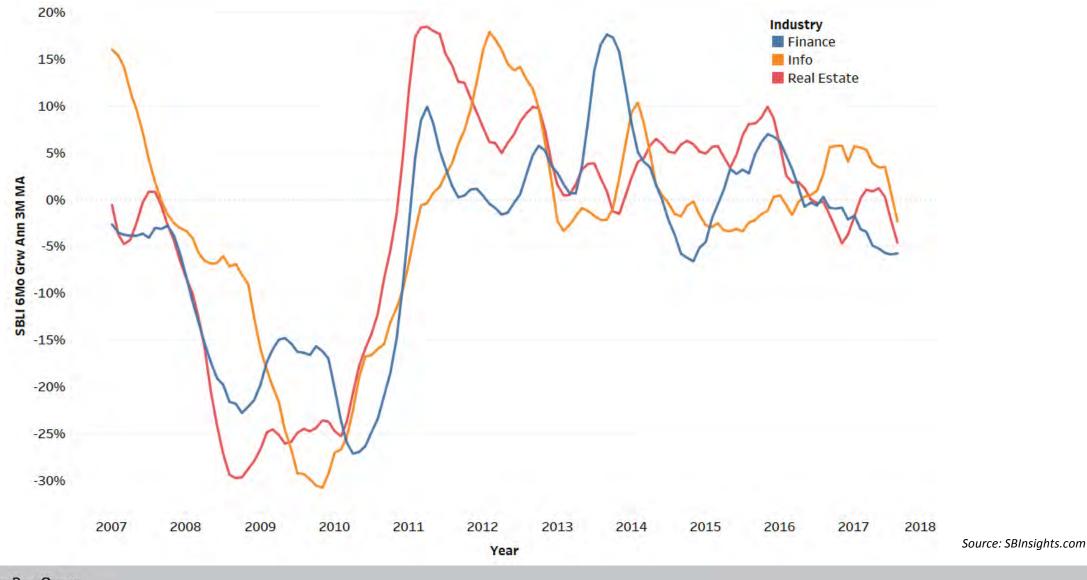

-Mo Rolling)





PA



#### Thomson Reuters/PayNet SBLI % Change vs. Year Prior (3-Mo Rolling)





PAY



#### Thomson Reuters/PayNet Small Business Delinquency Index 31-90 %





5

TAKING THE RISK OUT OF SMALL BUSINESS LENDING

PAYN

#### SBDI 91-180 Day % vs. Thomson Reuters/PayNet SBLI

PayNet Small Business Cycle®



Source: PayNet



TAKING THE RISK OUT OF SMALL BUSINESS LENDING



Taking the Risk Out of Small Business Lending

#### www.paynet.com

© 2017 PayNet Inc. PayNet and PayNet AbsolutePD are registered trademarks of PayNet, Inc. PayNet AbsolutePD Outlook is a service mark of PayNet, Inc.

# Where Is Strength and Weakness in Small Business Originations Today?

#### Industries with Strongest SBLI Growth: August 2017





#### Industries with Weakest SBLI Growth: August 2017



PAYN

#### SBLI 6 Month Annualized Growth Rate by State: August 2017



PAYNET

#### SBLI 6 Month Annualized Growth Rate by State: August 2016





#### Change in SBLI Growth 3 Month Annualized to 6 Month Annualized







Taking the Risk Out of Small Business Lending

#### www.paynet.com

© 2017 PayNet Inc. PayNet and PayNet AbsolutePD are registered trademarks of PayNet, Inc. PayNet AbsolutePD Outlook is a service mark of PayNet, Inc.

### What Is the State of Play of Small Business Defaults Today?

#### Small Business Default Index by Industry: August 2017





#### **Small Business Default Index by State: August 2017**



PAYNET

#### Annualized Change in SBDFI by State over the Last Six Months





#### **Difference Between Current SBDFI and 2005-06 Average**



PAYNET

#### **Count