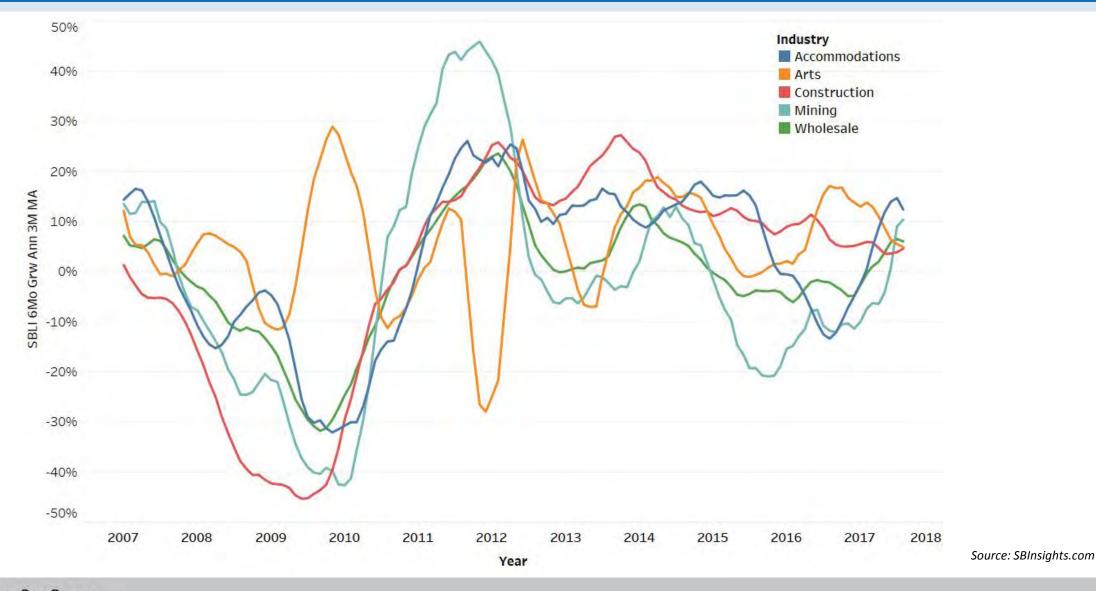

#### Thomson Reuters/PayNet Small Business Lending Index (3-Mo Rolling)





PA



#### Thomson Reuters/PayNet SBLI % Change vs. Year Prior (3-Mo Rolling)





PAY



#### Thomson Reuters/PayNet Small Business Delinquency Index 31-90 %





5

TAKING THE RISK OUT OF SMALL BUSINESS LENDING

PAYN

#### SBDI 91-180 Day % vs. Thomson Reuters/PayNet SBLI

PayNet Small Business Cycle®



Source: PayNet



TAKING THE RISK OUT OF SMALL BUSINESS LENDING



Taking the Risk Out of Small Business Lending

#### www.paynet.com

© 2017 PayNet Inc. PayNet and PayNet AbsolutePD are registered trademarks of PayNet, Inc. PayNet AbsolutePD Outlook is a service mark of PayNet, Inc.

# Where Is Strength and Weakness in Small Business Originations Today?

#### Industries with Strongest SBLI Growth: August 2017





#### Industries with Weakest SBLI Growth: August 2017



PAYN

#### SBLI 6 Month Annualized Growth Rate by State: August 2017



PAYNET

#### SBLI 6 Month Annualized Growth Rate by State: August 2016





#### Change in SBLI Growth 3 Month Annualized to 6 Month Annualized







Taking the Risk Out of Small Business Lending

#### www.paynet.com

© 2017 PayNet Inc. PayNet and PayNet AbsolutePD are registered trademarks of PayNet, Inc. PayNet AbsolutePD Outlook is a service mark of PayNet, Inc.

### What Is the State of Play of Small Business Defaults Today?

#### Small Business Default Index by Industry: August 2017





#### **Small Business Default Index by State: August 2017**



PAYNET

#### Annualized Change in SBDFI by State over the Last Six Months





#### **Difference Between