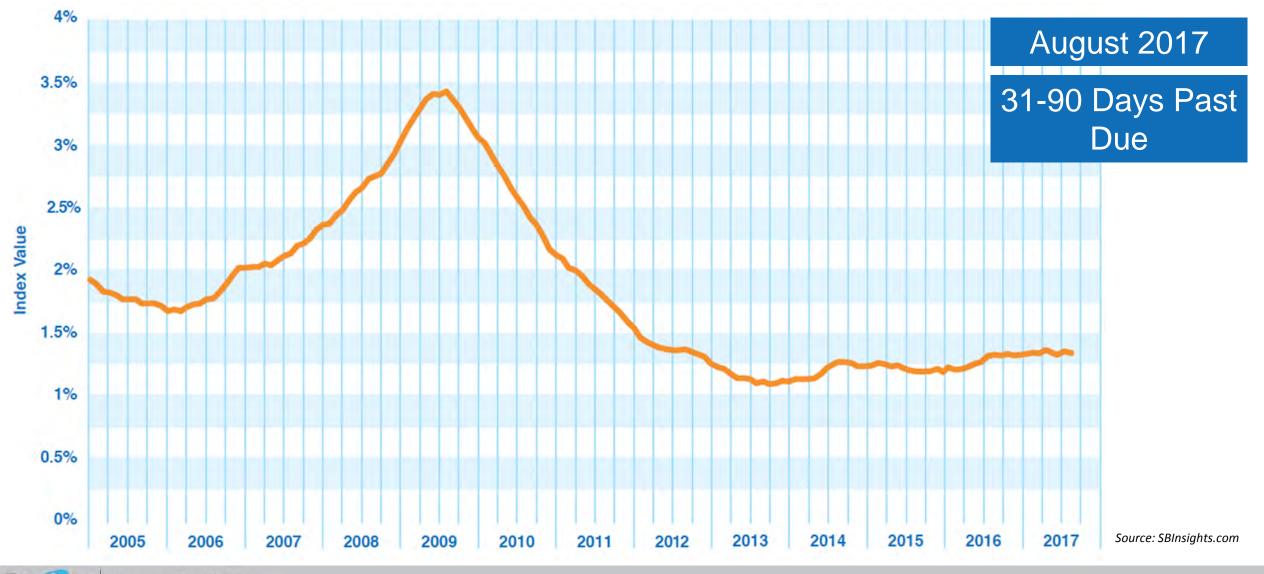

#### Thomson Reuters/PayNet Small Business Delinquency Index 31-90 %

5

TAKING THE RISK OUT OF SMALL BUSINESS LENDING

PAYN