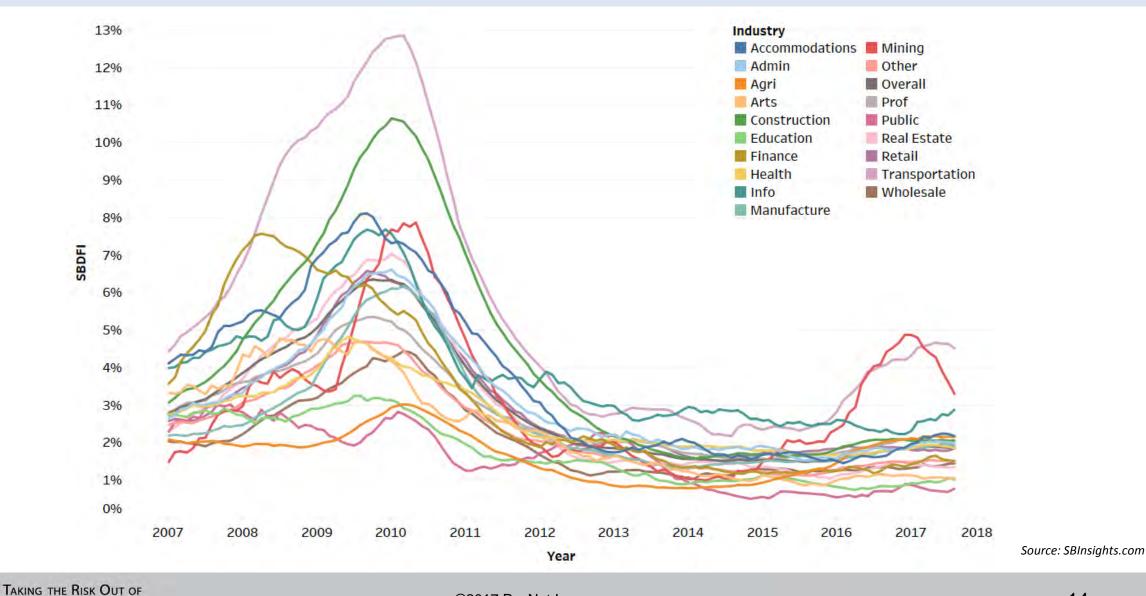

Outlook is a service mark of PayNet, Inc.

# Where Is Strength and Weakness in Small Business Originations Today?

#### Industries with Strongest SBLI Growth: August 2017





#### Industries with Weakest SBLI Growth: August 2017



PAYN

#### SBLI 6 Month Annualized Growth Rate by State: August 2017



PAYNET

#### SBLI 6 Month Annualized Growth Rate by State: August 2016





#### Change in SBLI Growth 3 Month Annualized to 6 Month Annualized







Taking the Risk Out of Small Business Lending

#### www.paynet.com

© 2017 PayNet Inc. PayNet and PayNet AbsolutePD are registered trademarks of PayNet, Inc. PayNet AbsolutePD Outlook is a service mark of PayNet, Inc.

### What Is the State of Play of Small Business Defaults Today?

#### Small Business Default Index by Industry: August 2017





#### **Small Business Default Index by State: August 2017**



PAYNET

#### Annualized Change in SBDFI by State over the Last Six Months





#### **Difference Between Current SBDFI and 2005-06 Average**



PAYNET

#### **County-Level Borrower Weighted Probability of Default: July 2017**



PAYNET

©2017 PayNet Inc.

#### One Year Change in County-Level Prob. Of Default: July 2017



PAYNET

#### One Year Change in County-Level Prob. Of Default: July 2016



PAYNET

©2017 PayNet Inc.

# Questions?



TAKING THE RISK OUT OF SMALL BUSINESS LENDING

©2017 PayNet Inc.

21